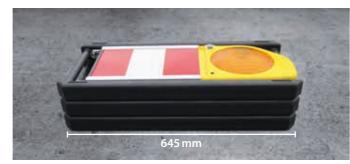

#### Simply practical: Ready for use in no time

In practical applications, functionality has top priority. The QuickFlash LED is set up in a matter of seconds. Its rubber foot and compact size provide reliable stability even when there's a strong wind. In practice, this means: unfold it, set it up, switch it on - done.

#### Good ideas: We know what's important

Apart from its high-level functionality, the QuickFlash LED will impress you by its well-thought out features for easy handling. These for instance include space-saving storage, thanks to the folding technique, and ergonomically designed grips. Furthermore, the magnet integrated into the luminaire head prevents the closed system from unintentionally unfolding.