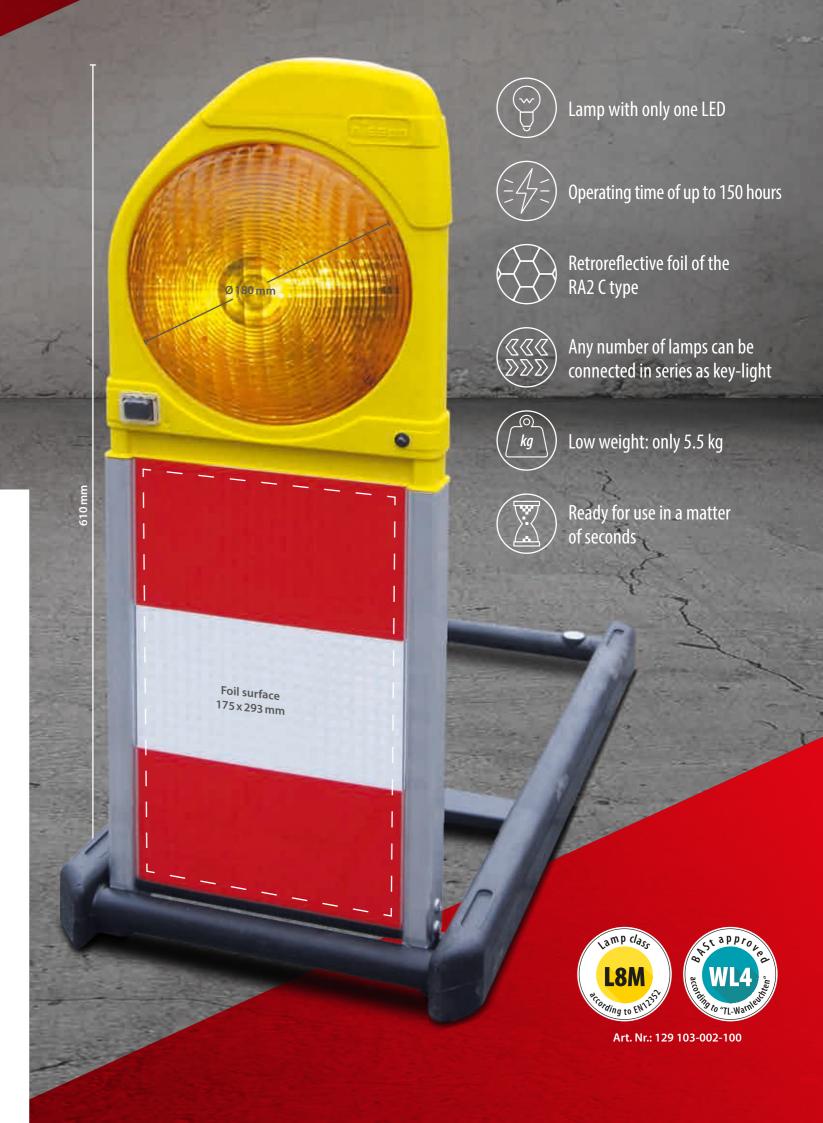

#### Simply practical: Ready for use in no time

In practical applications, functionality has top priority. The QuickFlash LED is set up in a matter of seconds. Its rubber foot and compact size provide reliable stability even when there's a strong wind. In practice, this means: unfold it, set it up, switch it on - done.

#### Highly efficient: Only one LED

Thanks to the innovative lens technology, the lamp only requires one LED. This saves energy and allows for an operating time of up to 150 hours. The automatic day/ night adjustment feature ensures optimum visibility round the clock. Furthermore, an optional number of lamps can be switched in series without any cables. The lamp is BASt-tested (by the Federal Road Research Institute), complying with TL warning lights.

#### Unmissable: Retroreflective high-tech foil

The microprismatic highly reflective foil of the RA 2 C, which impresses by its optimum reflection and durability, provides for additional safety.

#### Good ideas: We know what's important

Apart from its high-level functionality, the QuickFlash LED will impress you by its well-thought out features for easy handling. These for instance include space-saving storage, thanks to the folding technique, and ergonomically designed grips. Furthermore, the magnet integrated into the luminaire head prevents the closed system from unintentionally unfolding.