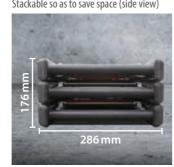

Stackable so as to save space (side view)

Stackable to save space (front view)

Recessed grip